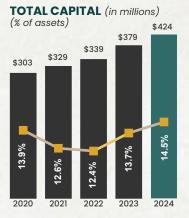

#### FINANCIAL REVIEW (in thousands)

| ASSETS                                         | 2024             | 2023         |
|------------------------------------------------|------------------|--------------|
| Cash and Balances due from banks               | \$ 167,371       | \$ 84,695    |
| Securities                                     | 292,715          | 344,828      |
| Net loans                                      | 2,327,883        | 2,204,833    |
| Other assets                                   | 139,528          | 131,681      |
| TOTAL ASSETS                                   | \$ 2,927,497     | \$ 2,766,037 |
| LIABILITIES AND STOCKHOLDERS' EQUITY           | Fig. 11, 1 Table |              |
| Non-interest bearing deposits                  | \$ 912,541       | \$ 925,074   |
| Interest bearing deposits                      | 1,563,729        | 1,376,772    |
| Total Deposits                                 | 2,476,270        | 2,301,846    |
| Securities sold under agreements to repurchase | 0                | 63,222       |
| Other liabilities                              | 26,738           | 22,267       |
| Total Liabilities                              | 2,503,008        | 2,387,335    |
| Total stockholders' equity                     | 424,489          | 378,702      |
| TOTAL LIABILITIES AND EQUITY                   | \$ 2,927,497     | \$ 2,766,037 |
|                                                |                  |              |