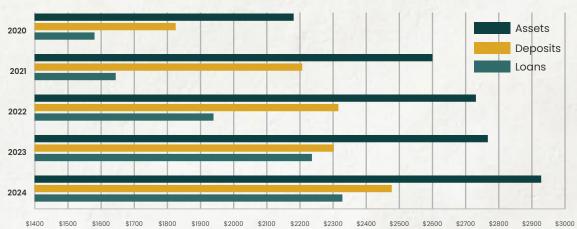

#### FINANCIAL REVIEW (in thousands)

| ASSETS                                         | 2024             | 2023         |
|------------------------------------------------|------------------|--------------|
| Cash and Balances due from banks               | \$ 167,371       | \$ 84,695    |
| Securities                                     | 292,715          | 344,828      |
| Net loans                                      | 2,327,883        | 2,204,833    |
| Other assets                                   | 139,528          | 131,681      |
| TOTAL ASSETS                                   | \$ 2,927,497     | \$ 2,766,037 |
| LIABILITIES AND STOCKHOLDERS' EQUITY           | Fig. 11, 1 Table |              |
| Non-interest bearing deposits                  | \$ 912,541       | \$ 925,074   |
| Interest bearing deposits                      | 1,563,729        | 1,376,772    |
| Total Deposits                                 | 2,476,270        | 2,301,846    |
| Securities sold under agreements to repurchase | 0                | 63,222       |
| Other liabilities                              | 26,738           | 22,267       |
| Total Liabilities                              | 2,503,008        | 2,387,335    |
| Total stockholders' equity                     | 424,489          | 378,702      |
| TOTAL LIABILITIES AND EQUITY                   | \$ 2,927,497     | \$ 2,766,037 |
|                                                |                  |              |