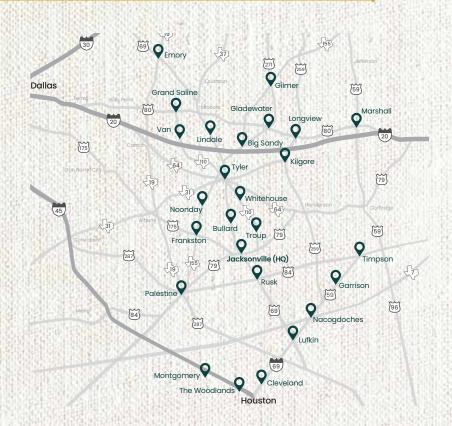

### 38 BANKING LOCATIONS

IN 26 CITIES AND 14 COUNTIES

Big Sandy • Bullard • Cleveland • Emory
Frankston • Garrison • Gilmer • Gladewater
Grand Saline • Jacksonville (4)\* • Kilgore • Lindale
Longview (5)\* • Lufkin • Marshall • Montgomery
Nacogdoches • Noonday • Palestine (2)\* • Rusk
Timpson • Troup • Tyler (5)\*
Van • Whitehouse • The Woodlands

\* multiple banking locations

Coming in February 2025 to Houston and Spring.

<sup>\*</sup> denotes Executive Committee member