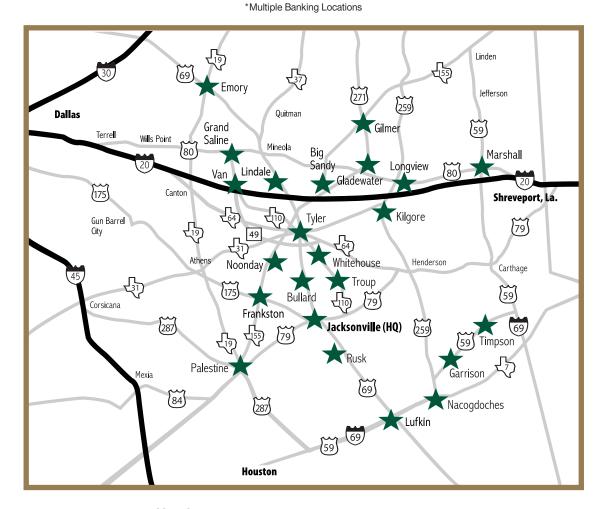

#### 32 Banking Locations in 23 Cities and 11 Counties

Big Sandy • Bullard • Emory • Frankston • Garrison • Gilmer • Gladewater • Grand Saline Jacksonville (2)\* • Kilgore • Lindale • Longview (5)\* • Lufkin • Marshall • Nacogdoches Noonday • Palestine • Rusk • Timpson • Troup • Tyler (5)\* • Van • Whitehouse