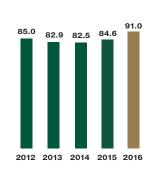

munity through service and professional, capable financial expertise."

Jeff Austin III

Vice Chairman of the Board

"Austin Bank is profitable and well capitalized with a strong, financially sound condition and a high measure of asset quality. The Bank continued its history of profitable growth by maximizing opportunities to serve our existing customers and expanding our market reach with new offices in Lufkin and Lindale. Together, we are 'Building East Texas.'"

John P. Williams
President / CEO

2016 HIGHLIGHTS

317,602 total services being used by Austin Bank customers

66,970 consumer and business relationships

employees with 4,224 years of progressive employment tenure

716,542 property taxes paid

#### STRONG, FINANCIALLY SECURE.

## 1.30 1.22 1.19 1.17 1.16

RETURN ON ASSETS (%)



LOANS TO DEPOSITS (%)





#### FINANCIAL REVIEW (in thousands)

| ASSETS                           | 2016            | 2015            |
|----------------------------------|-----------------|-----------------|
| Cash and balances due from banks | \$<br>88,909    | \$<br>125,300   |
| Securities                       | 192,070         | 200,912         |
| Net loans                        | 1,213,904       | 1,152,681       |
| Other assets                     | 94,552          | 93,632          |
| TOTAL ASSETS                     | \$<br>1,589,435 | \$<br>1,572,525 |

#### LIABILITIES AND STOCKHOLDERS' EQUITY

| Non-interest bearing deposits                  | \$ | 463,474   | \$ | 462,029   |
|------------------------------------------------|----|-----------|----|-----------|
| Intere