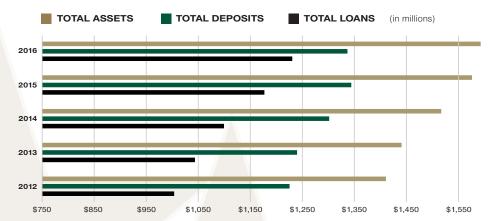

#### FINANCIAL REVIEW (in thousands)

| ASSETS                           | 2016            | 2015            |
|----------------------------------|-----------------|-----------------|
| Cash and balances due from banks | \$<br>88,909    | \$<br>125,300   |
| Securities                       | 192,070         | 200,912         |
| Net loans                        | 1,213,904       | 1,152,681       |
| Other assets                     | 94,552          | 93,632          |
| TOTAL ASSETS                     | \$<br>1,589,435 | \$<br>1,572,525 |

#### LIABILITIES AND STOCKHOLDERS' EQUITY

| Non-interest bearing deposits                  | \$ | 463,474   | \$ | 462,029   |
|------------------------------------------------|----|-----------|----|-----------|
| Interest bearing deposits                      |    | 880,478   |    | 884,858   |
| Total deposits                                 |    | 1,343,952 |    | 1,346,887 |
| Securities sold under agreements to repurchase | se | 16,849    |    | 11,684    |
| Other liabilities                              |    | 17,740    |    | 17,511    |
| Total liabilities                              |    | 1,378,541 |    | 1,376,082 |
| Total stockholders' equity                     |    | 210,894   |    | 196,443   |
| TOTAL LIABILITIES AND EQUITY                   | \$ | 1,589,435 | \$ | 1,572,525 |