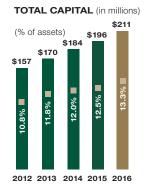

#### FINANCIAL REVIEW (in thousands)

| ASSETS                           | 2016            | 2015            |
|----------------------------------|-----------------|-----------------|
| Cash and balances due from banks | \$<br>88,909    | \$<br>125,300   |
| Securities                       | 192,070         | 200,912         |
| Net loans                        | 1,213,904       | 1,152,681       |
| Other assets                     | 94,552          | 93,632          |
| TOTAL ASSETS                     | \$<br>1,589,435 | \$<br>1,572,525 |

#### LIABILITIES AND STOCKHOLDERS' EQUITY

| Non-interest bearing deposits                  | \$ | 463,474   | \$ | 462,029   |
|------------------------------------------------|----|-----------|----|-----------|
| Interest bearing deposits                      |    | 880,478   |    | 884,858   |
| Total deposits                                 |    | 1,343,952 |    | 1,346,887 |
| Securities sold under agreements to repurchase | se | 16,849    |    | 11,684    |
| Other liabilities                              |    | 17,740    |    | 17,511    |
| Total liabilities                              |    | 1,378,541 |    | 1,376,082 |
| Total stockholders' equity                     |    | 210,894   |    | 196,443   |
| TOTAL LIABILITIES AND EQUITY                   | \$ | 1,589,435 | \$ | 1,572,525 |